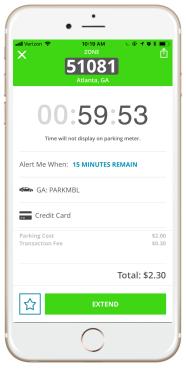

# How To Pay with ParkMobile

Enter in the Zone# located on our nearby stickers & signs or choose from nearby zones shown

Choose your parking duration (varies by location)

Confirm your information, including location, license plate, duration & payment

A ticker will count down your time remaining, & in some locations, you may extend your session remotely