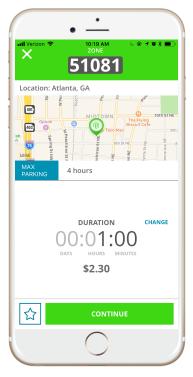

# How To Pay with ParkMobile

Enter in the Zone# located on our nearby stickers & signs or choose from nearby zones shown

Choose your parking duration (varies by location)

Confirm your information, including location, license plate, duration & payment

A ticker will count down your time remaining, & in some locations, you may extend your session remotely