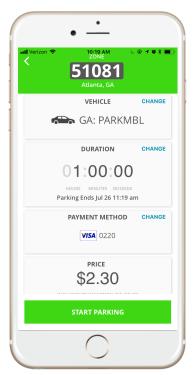

# How To Pay with ParkMobile

Enter in the Zone# located on our nearby stickers & signs or choose from nearby zones shown

Choose your parking duration (varies by location)

Confirm your information, including location, license plate, duration & payment

A ticker will count down your time remaining, & in some locations, you may extend your session remotely