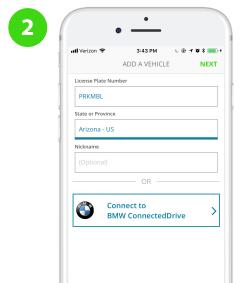

#### Set up your ParkMobile Account in Just a Few Simple Steps:

 Download the app & sign up using your email address or Apple Touch ID.

- Add your License Plate Number & state. You can add up to 5 LPN's per account.
- \*Failure to enter the correct license plate number could result in a parking ticket being issued\*