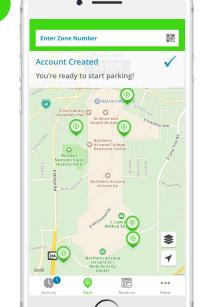

 Choose from our many payment options. You may add multiple payment methods.

 Now you're ready to start parking smarter!

**AVAILABLE FOR:** 