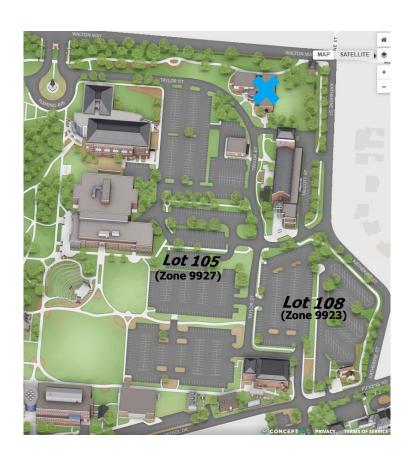

### **TDS Parking for Summerville**

For Summerville, there is a ParkMobile **\$10 daily rate** for Lot 105/Zone 9927.

There is a **\$4 daily** option at Lot 108/Zone 9923.

There is free visitor parking in Lot 122 by Fanning Hall.

Lots 105/108 are pretty similar in the walk to Galloway Hall.

Testers can download the ParkMobile app or visit ParkMobile https://parkmobile.io/locations/ and search for Augusta University Summerville.