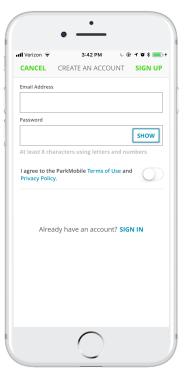

#### Set up your ParkMobile Account in Just a Few Simple Steps:

 Download the app & sign up using your email address or Apple Touch ID.

- Add your License Plate Number & state. You can add up to 5 LPN's per account.
- \*Failure to enter the correct license plate number could result in a parking ticket being issued\*